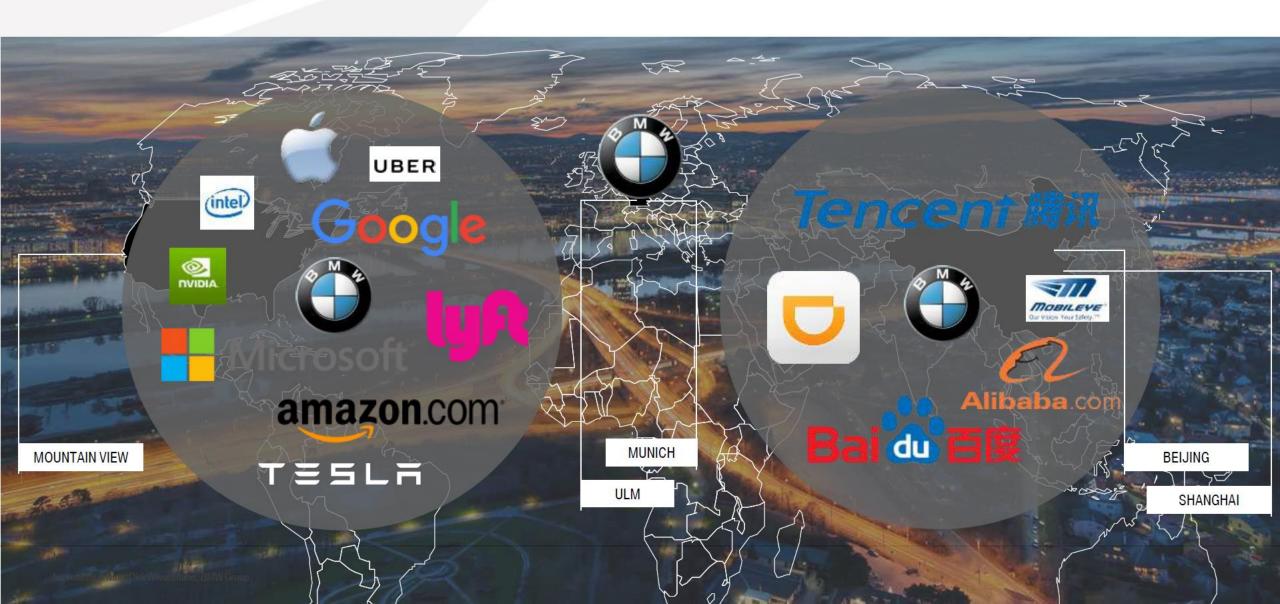

TY.



#### MOBILITY SERVICES.

- Options for strategic development.
- 100 million active customers by 2025.
- A complete, all-inclusive ecosystem for our customers.
- Agreement with
   Daimler AG to form
   Mobility Services
   Joint Venture.\*





\*Subject to approval by relevant authorities.

#### BMW GROUP'S ELECTRIFICATION PATHWAY.





- MINI ELECTRIC Upgrade BMW i3
  - LCI BMW i3, new BMW i3s
  - MINI Electric (PHEV)





BMW iX3



BMW i Vision Dynamics/ BMW i4

**BMW iNext** 







I. PIONEERING

Project i

Building-up expertise

Technology innovation

II. ELECTRIFICATION OF CORE PORTFOLIO

III. SCALABILITY AND FLEXIBILITY

### OUR FUTURE IS ELECTRIC. AMBITIOUS TARGETS FOR SALES OF ELECTRIFIED VEHICLES.



## AUTONOMOUS DRIVING IS A COMPETITION BETWEEN VERY DIFFERENT PLAYERS.



#### TECHNICAL LEVEL OF AUTOMATION.



#### FIRST IDEAS BEING IMPLEMENTED MORE THAN TEN YEARS AGO.

### BMW Track Trainer (2006).



Remote Controlled Parking (2008).



Emergency stop assistant (2009).



Highly automated driving on the motorway (Gen1: 2011; Gen2: 2014)



Highly automated driving at the limits of vehicle dynamics (2014).



Fully automated remote valet parking (2015).



# DRIVER ASSISTANCE IN THE NEW BMW 5 SERIES: DRIVING COMFORT, DRIVING SAFETY, PARKING





## END-TO-END ARCHITECTURE FOR AUTONOMOUS DRIVING. FOCUS: ENVIRONMENT MODEL, DATA CENTER AND DRIVING POLICY.



















### CHALLENGE OF VALIDATION. STATISTICS MILEAGE AND ACCIDENTS (GERMANY).



### SAFETY FIRST: MORE THAN 240 MILLIONS OF KILOMETERS WITHOUT ACCIDENTS TO BE COMPLETED.

#### DRIVING SIMULA