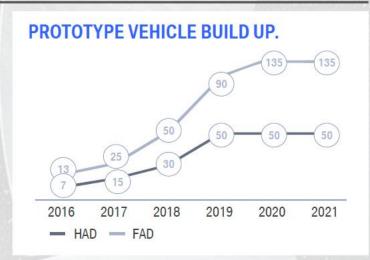

#### FIRST IDEAS BEING IMPLEMENTED MORE THAN TEN YEARS AGO.

### BMW Track Trainer (2006).

Remote Controlled Parking (2008).

Emergency stop assistant (2009).

Highly automated driving on the motorway (Gen1: 2011; Gen2: 2014)

Highly automated driving at the limits of vehicle dynamics (2014).

Fully automated remote valet parking (2015).