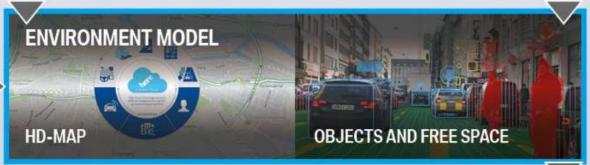

## END-TO-END ARCHITECTURE FOR AUTONOMOUS DRIVING. FOCUS: ENVIRONMENT MODEL, DATA CENTER AND DRIVING POLICY.