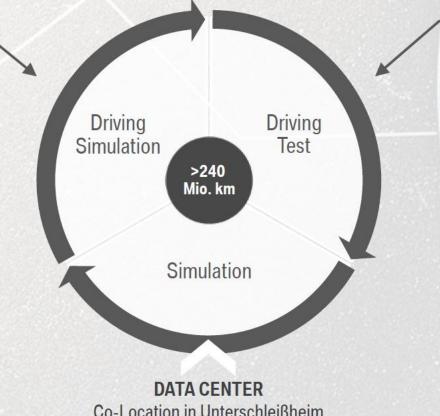

### SAFETY FIRST: MORE THAN 240 MILLIONS OF KILOMETERS WITHOUT ACCIDENTS TO BE COMPLETED.