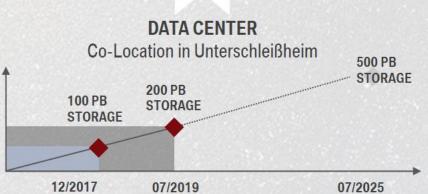

## END-TO-END ARCHITECTURE FOR AUTONOMOUS DRIVING. FOCUS: ENVIRONMENT MODEL, DATA CENTER AND DRIVING POLICY.