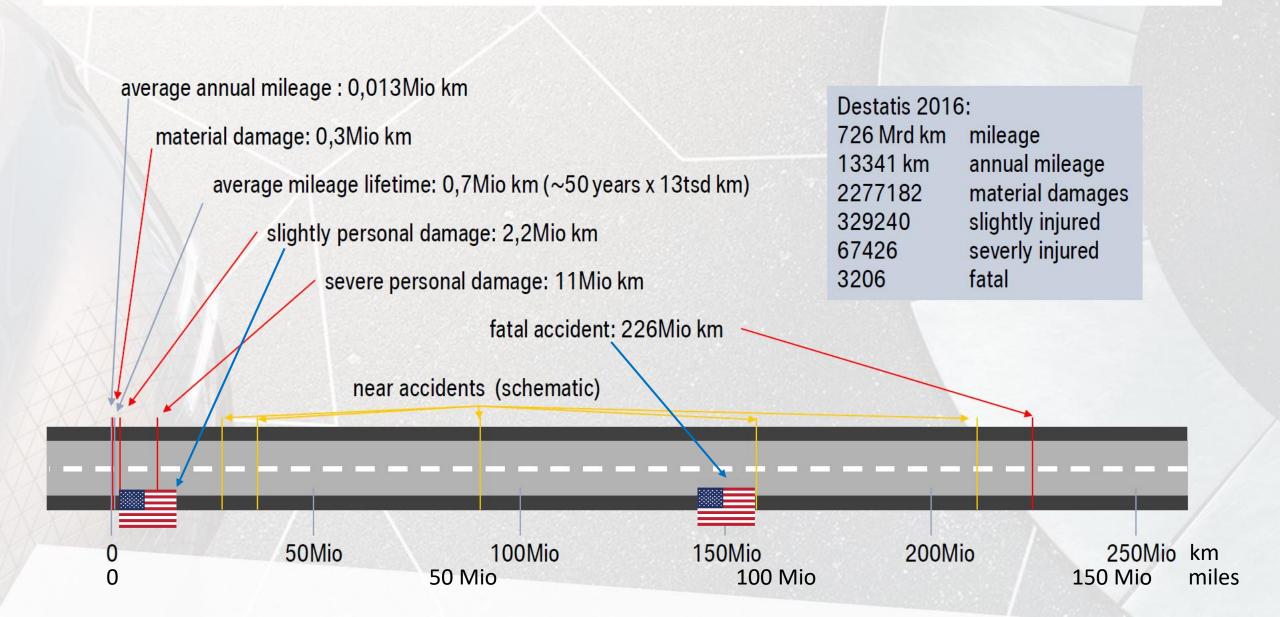

S FOR SALES OF ELECTRIFIED VEHICLES.



## AUTONOMOUS DRIVING IS A COMPETITION BETWEEN VERY DIFFERENT PLAYERS.



#### TECHNICAL LEVEL OF AUTOMATION.



#### FIRST IDEAS BEING IMPLEMENTED MORE THAN TEN YEARS AGO.

### BMW Track Trainer (2006).



Remote Controlled Parking (2008).



Emergency stop assistant (2009).



Highly automated driving on the motorway (Gen1: 2011; Gen2: 2014)



Highly automated driving at the limits of vehicle dynamics (2014).



Fully automated remote valet parking (2015).



# DRIVER ASSISTANCE IN THE NEW BMW 5 SERIES: DRIVING COMFORT, DRIVING SAFETY, PARKING





## END-TO-END ARCHITECTURE FOR AUTONOMOUS DRIVING. FOCUS: ENVIRONMENT MODEL, DATA CENTER AND DRIVING POLICY.



















### CHALLENGE OF VALIDATION. STATISTICS MILEAGE AND ACCIDENTS (GERMANY).



### SAFETY FIRST: MORE THAN 240 MILLIONS OF KILOMETERS WITHOUT ACCIDENTS TO BE COMPLETED.

#### DRIVING SIMULATION AND SW IN THE LOOP.



REPRODUCIBLE CUSTOMER USE CASES

→ REQUIRED >95%









FAD: 5TB/H  $\rightarrow$  40TB/DAY 8H/5 DAY RUNNING HAD: 2TB/H  $\rightarrow$  16TB/DAY 8H/5 DAY RUNNING



### EXCITING TIMES AHEAD - THANK YOU FOR YOUR INTEREST.