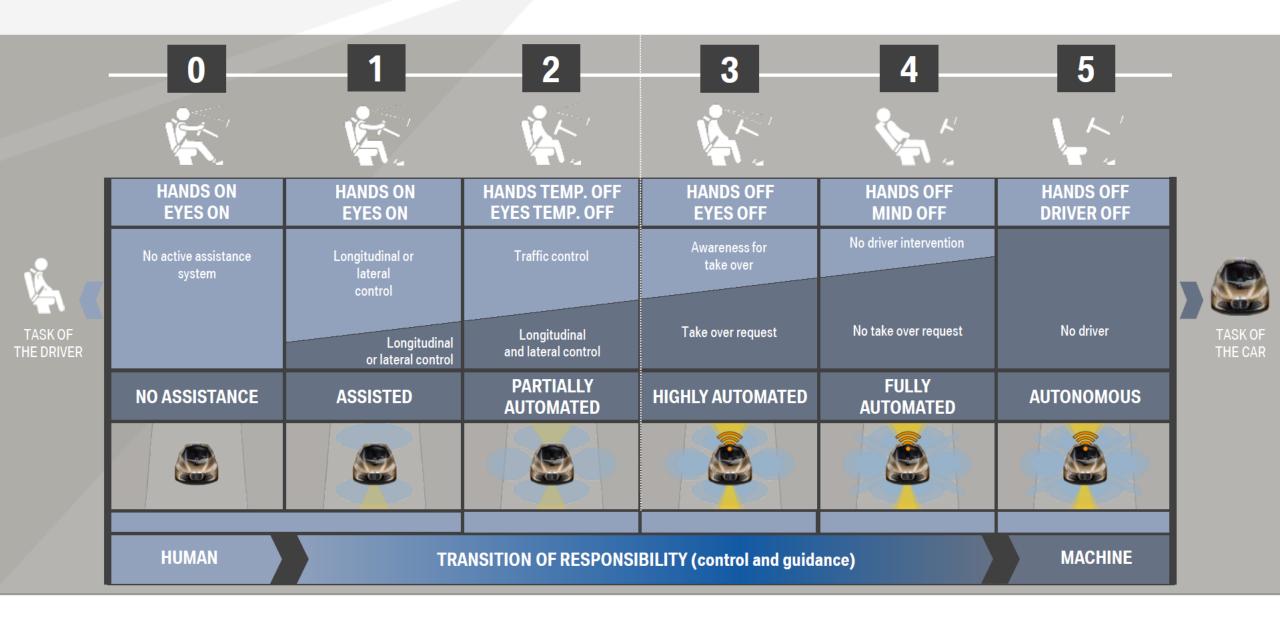

ns for strategic development.
- 100 million active customers by 2025.
- A complete, all-inclusive ecosystem for our customers.
- Agreement with
   Daimler AG to form
   Mobility Services
   Joint Venture.\*





\*Subject to approval by relevant authorities.

#### BMW GROUP'S ELECTRIFICATION PATHWAY.





- MINI ELECTRIC Upgrade BMW i3
  - LCI BMW i3, new BMW i3s
  - MINI Electric (PHEV)





BMW iX3



BMW i Vision Dynamics/ BMW i4

**BMW iNext** 







I. PIONEERING

Project i

Building-up expertise

Technology innovation

II. ELECTRIFICATION OF CORE PORTFOLIO

III. SCALABILITY AND FLEXIBILITY

### OUR FUTURE IS ELECTRIC. AMBITIOUS TARGETS FOR SALES OF ELECTRIFIED VEHICLES.



## AUTONOMOUS DRIVING IS A COMPETITION BETWEEN VERY DIFFERENT PLAYERS.



#### TECHNICAL LEVEL OF AUTOMATION.



#### FIRST IDEAS BEING IMPLEMENTED MORE THAN TEN YEARS AGO.

### BMW Track Trainer (2006).



Remote Controlled Parking (2008).



Emergency stop assistant (2009).



Highly automated driving on the motorway (Gen1: 2011; Gen2: 2014)



Highly automated driving at the limits of vehicle dynamics (2014).



Fully automated remote valet parking (2015).



# DRIVER ASSISTANCE IN THE NEW BMW 5 SERIES: DRIVING COMFORT, DRIVING SAFETY, PARKING





## END-TO-END ARCHITECTURE FOR AUTONOMOUS DRIVING. FOCUS: ENVIRONMENT MODEL, DATA CENTER AND DRIVING POLICY.



















### CHALLENGE OF VALIDATION. STATISTICS MILEAGE AND ACCIDENTS (GERMANY).



### SAFETY FIRST: MORE THAN 240 MILLIONS OF KILOMETERS WITHOUT ACCIDENTS TO BE COMPLETED.

#### DRIVING SIMULATION AND SW IN THE LOOP.



REPRODUCIBL