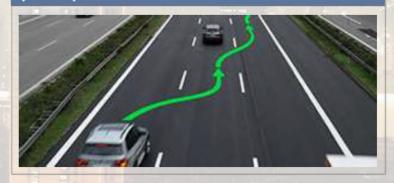

### BMW Track Trainer (2006).

Remote Controlled Parking (2008).

Emergency stop assistant (2009).

Highly automated driving on the motorway (Gen1: 2011; Gen2: 2014)

Highly automated driving at the limits of vehicle dynamics (2014).