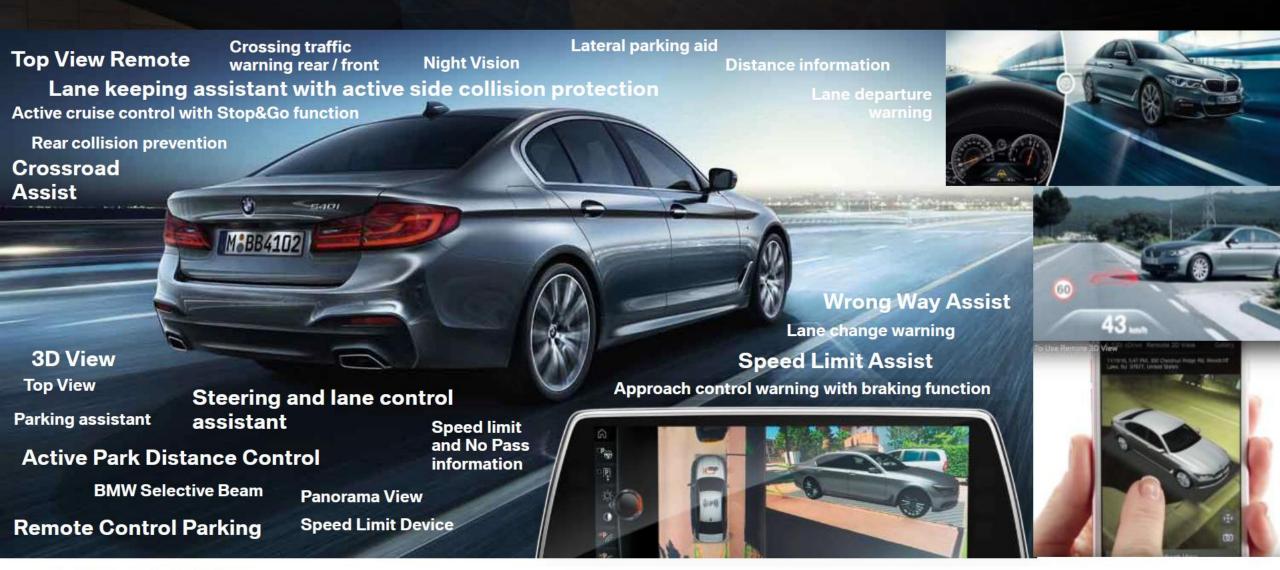

# DRIVER ASSISTANCE IN THE NEW BMW 5 SERIES: DRIVING COMFORT, DRIVING SAFETY, PARKING