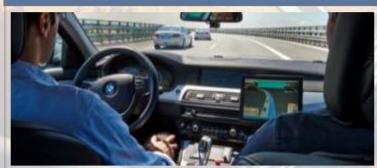

## AUTONOMOUS DRIVING IS A COMPETITION BETWEEN VERY DIFFERENT PLAYERS.

#### TECHNICAL LEVEL OF AUTOMATION.